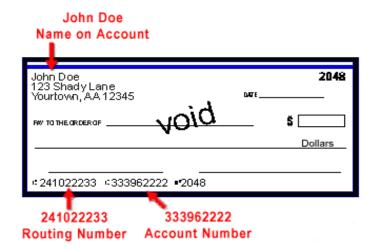

|
| Account Holder(s) Name(s) (Print):                                                 |                      |                          |                                      |      |
| Signature of Account Holder(s):                                                    | X                    |                          |                                      |      |
| Account Holder(s) Name(s) (Print):                                                 |                      |                          |                                      |      |
| ATTACH A VOIDED CHECK O                                                            |                      |                          |                                      |      |

## ATTACH A VOIDED CHECK OR SAVINGS ACCOUNT DEPOSIT SLIP HERE